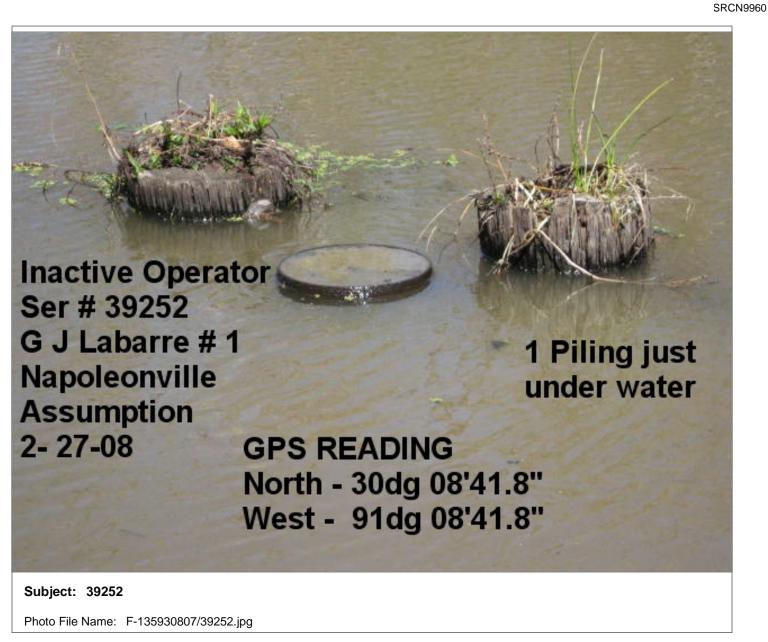

Well Site Comments: csg stub and 3 piling left on location

D. TANK BATTERY

1. IDENTIFICATION Passed

Violations:

2. CONTAINMENT Passed Type Reference well:

Violations:

3. BLEEDERS Exist: N/A Passed

**Violations:** 

Sealed

Sonris Id: 4334

IN COMPLIANCE No

9960

|                               |                                                                                                                               | SRCN    |
|-------------------------------|-------------------------------------------------------------------------------------------------------------------------------|---------|
| 8. VENTING OF STORAGE TANK    | Passed                                                                                                                        |         |
| Violations:                   |                                                                                                                               |         |
| Tank Battery Comments: no tar | nk battery                                                                                                                    |         |
| . FIRE HAZARD Passed          |                                                                                                                               |         |
| Violations:                   |                                                                                                                               |         |
| Fire Comments:                |                                                                                                                               |         |
| . DISCHARGE OF E&P Passed     |                                                                                                                               |         |
| Violations:                   |                                                                                                                               |         |
| Discharge Status:             |                                                                                                                               |         |
| Discharge Comments:           |                                                                                                                               |         |
| 6. DISPOSITION OF E&P         |                                                                                                                               |         |
| Site Id                       | Permit No:                                                                                                                    |         |
| I. EXISTENT PITS No           | I. NO. OF WELLS ON LEASE 1                                                                                                    |         |
| csg stub and pilings is a few | w inches above water level. No plate welded on csg only cmt at surface at high tide. see photo                                | of csg. |
|                               | SHALL SIGN THIS REPORT TO ACKNOWLEDGE RECEIPT OF HIS COPY, Y<br>AS AN ADMISSION OF GUILT FOR ANY VIOLATIONS CONTAINED IN THIS |         |
|                               |                                                                                                                               |         |

February 27, 2008

February 27, 2008

Latitude (Deg/Min/Sec:) 30 0 9 Longitude (Deg/Min/Sec:) 91 8 41.8 GPS Position: NW

Operator's Representative

**Conservation Enforcement Agent** 

**SELMA OUBRE** 